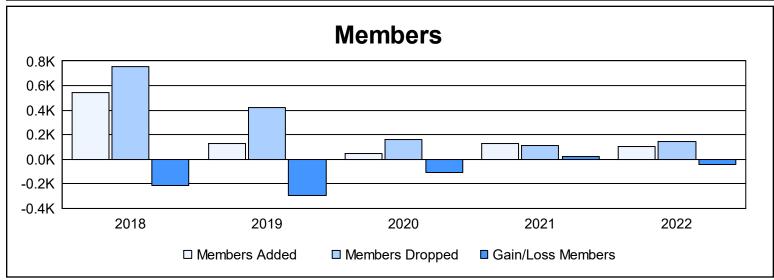

District 392 As of June 2022 Cumulative

| Year      | New<br>Clubs | Dropped<br>Clubs | Gain/<br>Loss<br>Clubs | New<br>Members | Charter<br>Members | Reinstate<br>Members | Transfer<br>Members | Total<br>Member<br>Added | Total<br>Members<br>Dropped | Gain/<br>Loss<br>Members |
|-----------|--------------|------------------|------------------------|----------------|--------------------|----------------------|---------------------|--------------------------|-----------------------------|--------------------------|
| 2017-2018 | 8            | 7                | 1                      | 244            | 270                | 15                   | 14                  | 543                      | 758                         | -215                     |
| 2018-2019 | 0            | 6                | -6                     | 29             | 66                 | 0                    | 32                  | 127                      | 423                         | -296                     |
| 2019-2020 | 0            | 3                | -3                     | 0              | 37                 | 7                    | 3                   | 47                       | 157                         | -110                     |
| 2020-2021 | 0            | 0                | 0                      | 114            | 8                  | 0                    | 9                   | 131                      | 113                         | 18                       |
| 2021-2022 | 0            | 0                | 0                      | 96             | 4                  | 0                    | 6                   | 106                      | 147                         | -41                      |
| Average   | 2            | 3                | -2                     | 97             | 77                 | 4                    | 13                  | 191                      | 320                         | -129                     |