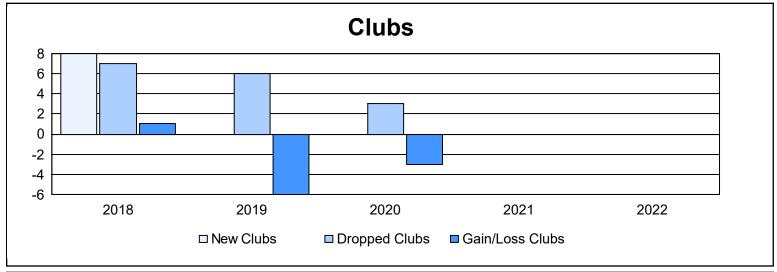

District 392 As of June 2022 Cumulative

| Year      | New<br>Clubs | Dropped<br>Clubs | Gain/<br>Loss<br>Clubs | New<br>Members | Charter<br>Members | Reinstate<br>Members | Transfer<br>Members | Total<br>Member<br>Added | Total<br>Members<br>Dropped | Gain/<br>Loss<br>Members |
|-----------|--------------|------------------|------------------------|----------------|--------------------|----------------------|---------------------|--------------------------|-----------------------------|--------------------------|
| 2017-2018 | 8            | 7                | 1                      | 244            | 270                | 15                   | 14                  | 543                      | 758                         | -215                     |
| 2018-2019 | 0            | 6                | -6                     | 29             | 66                 | 0                    | 32                  | 127                      | 423                         | -296                     |
| 2019-2020 | 0            | 3                | -3                     | 0              | 37                 | 7                    | 3                   | 47                       | 157                         | -110                     |
| 2020-2021 | 0            | 0                | 0                      | 114            | 8                  | 0                    | 9                   | 131                      | 113                         | 18                       |
| 2021-2022 | 0            | 0                | 0                      | 96             | 4                  | 0                    | 6                   | 106                      | 147                         | -41                      |
| Average   | 2            | 3                | -2                     | 97             | 77                 | 4                    | 13                  | 191                      | 320                         | -129                     |